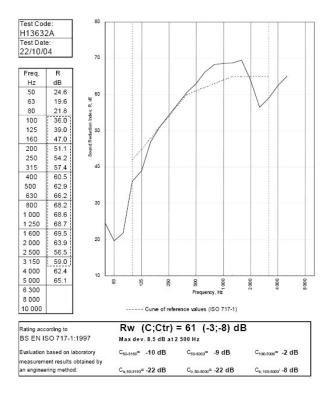

## System Performance Breakdown

Fire Resistance: BS476 Part 22:1987: Test Ref & Date or Applied Ref & Report: Max Height: Thickness: Duty Grade: BS 5234: Part 2:1992: Sound Insulation:

90/90 Minutes (Integrity/Insulation). BTC 17440F - BRE Report P102396-1011A Refer to Speedline Specification Clause 148 mm. (At Base Track, Excluding Finishes) Severe - Annexes A-F 61 RwdB, -8CtrDate Tested or Assessed Against - 22/10/2004